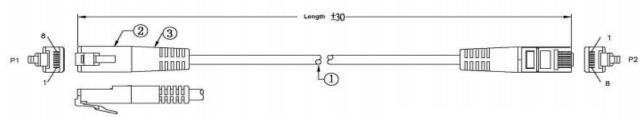

## **Specification**

- Inner Conductor: Bare Copper 26AWG
- Cable Jacket Color: Yellow
- Cable Jacket Material: PVC
- Jacket Diameter: 6.2±0.2mm
- Contact Pin: Gold Plated 3μ/6μ/15μ/30μ/50μ
- Length: Customized